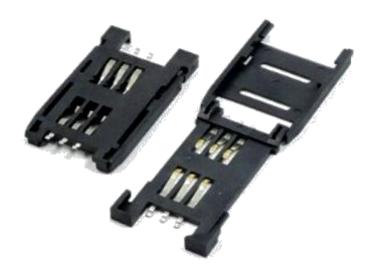

## Sim Card Holder Flap Type 6 Pin

We are a highly acclaimed name that is involved in the manufacturing and supplying of best quality **Flap type SIM Card Holder**. The provided push and slide locking mechanism ensures high retention and operability. Manufactured in compliance with the predefined industry standards, the entire range of superlative quality SIM cardholders offered by us is highly regarded in the market.

## **Specifications:**

- SAM/SIM Card reader
- Dimensions: 29.65L X 17.20W X 2.20H MM
- Low profile design with hinged cover
- Push & slide locking mechanism assures high retention and operability
- Insulation material: thermoplastic, UL 94V-0 BLACK
- Operating temperature:  $-40^{\circ}$ C ~  $85^{\circ}$ C
- 6 Pin
- Weight: 0.85g
- Surface mount device